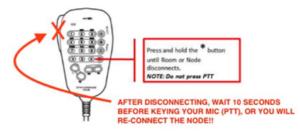

# Disconnecting W6PW from a WiresX distant node:

Please feel free to connect our repeater to a distant WiresX room but remember it is your responsibility to disconnect it afterwards. Here are the instructions of how to do it based on your

radio:

## Room Disconnect for the various Yaesu C4FM Radios

The FT-991 has an easy method to disconnect from a room or node with in the WIRES X digital mode; touch the [DISCNCT] button. The FT1D, FT1XD, FT2D and FTM-400DR have a different mode for disconnecting from a room or node, while in WIRES X mode. The following is a brief description on disconnecting by radio model.

#### FT1D and FT1XD Disconnect



Figure 90 FT1D and FT1XD Disconnect method

#### FT2D Disconnect



Figure 91 FT2D Disconnect methods

### FTM-100D FTM-400DR Disconnect



Figure 92 FTM-400DR Disconnect method