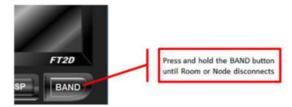

# Disconnecting W6PW from a WiresX distant node:

Please feel free to connect our repeater to a distant WiresX room but remember it is your responsibility to disconnect it afterwards. Here are the instructions of how to do it based on your

radio:

## Room Disconnect for the various Yaesu C4FM Radios

The FT-991 has an easy method to disconnect from a room or node with in the WIRES X digital mode; touch the [DISCNCT] button. The FT1D, FT1XD, FT2D and FTM-400DR have a different mode for disconnecting from a room or node, while in WIRES X mode. The following is a brief description on disconnecting by radio model.

#### FT1D and FT1XD Disconnect



Figure 90 FT1D and FT1XD Disconnect method

#### FT2D Disconnect



Figure 91 FT2D Disconnect methods

### FTM-100D FTM-400DR Disconnect



Figure 92 FTM-400DR Disconnect method