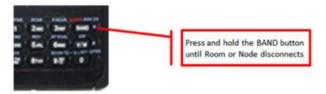

# Disconnecting W6PW from a WiresX distant node:

Please feel free to connect our repeater to a distant WiresX room but remember it is your responsibility to disconnect it afterwards. Here are the instructions of how to do it based on your

radio:

## Room Disconnect for the various Yaesu C4FM Radios

The FT-991 has an easy method to disconnect from a room or node with in the WIRES X digital mode; touch the [DISCNCT] button. The FT1D, FT1XD, FT2D and FTM-400DR have a different mode for disconnecting from a room or node, while in WIRES X mode. The following is a brief description on disconnecting by radio model.

#### FT1D and FT1XD Disconnect



Figure 90 FT1D and FT1XD Disconnect method

#### FT2D Disconnect



Figure 91 FT2D Disconnect methods

### FTM-100D FTM-400DR Disconnect



Figure 92 FTM-400DR Disconnect method